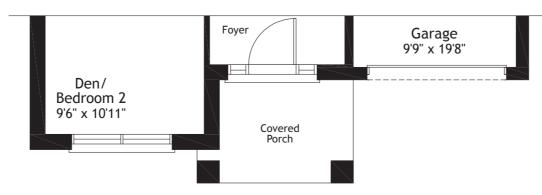

Den/ Bedroom 2 9'6" x 10'11"

Main Elev. V

Main Floor Elev. C

Covered Porch

Main Elev. AC

Basement Elev. V