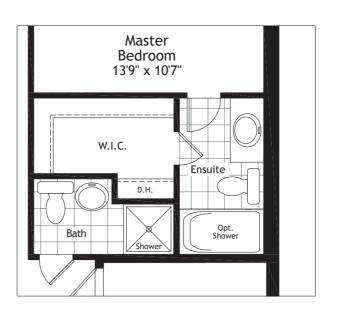

6 Ft. Sliding Door Full Window For Walkout Only For Walkout Only

Opt. 2nd Bath

Walkout Basement Layout

Opt. 7 ft. Bay Window Great Room 13'11" x 20'4" Master Bedroom 13'9" x 10'7" Loft Above (Vaulted Ceiling) W.I.C. - Ensuite Laundry Step | As | Required | Breakfast Bar DW Kitchen 9'11" x 10'3" F Garage 9'9" x 19'8" Up For Opt. Loft Foyer Den/ Bedroom 2 9'6" x 10'11" Covered Porch