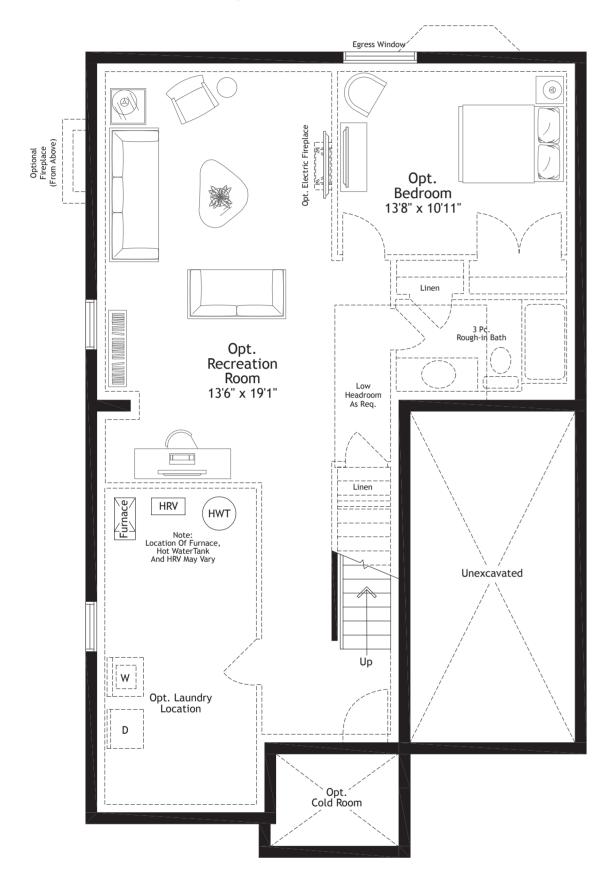

Opt. Loft Plan

Basement Elev. C & AC

Optional Finished Basement Approx. 630 sq.ft.

A finished basement offers the additional space you need for such lifestyle uses as a recreation/excersize room, storage or an additional bed or bathroom. Optional cold rooms are also available in some models.