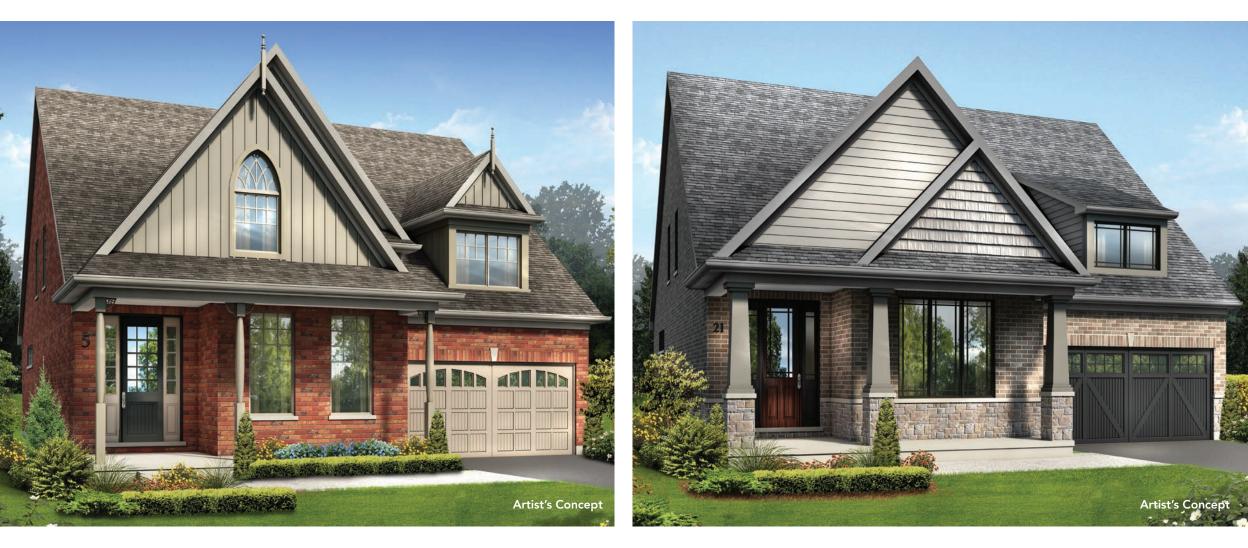

# The Lancaster

# 2528 sq.ft. Bungalow Loft









Elev. 'V'

Elev. 'AC'

### **The Lancaster**

## 2528 sq.ft. Bungalow Loft





Loft Plan



Walkout Basement Layout



Main Floor Elev. C

#### Basement

Optional Finished Basement Approx. 1122 sq.ft.

In an effort to develop a better product, Mason Homes reserves the right to change dimensions, elevations, specifications, materials, design and prices without notice or obligations. Window sizes and styles may vary based on elevation. These drawings may reflect some exterior upgrades. Please see your sales consultant for details. Actual usable space may vary from the stated floor area. E.&O.E. April 2019.