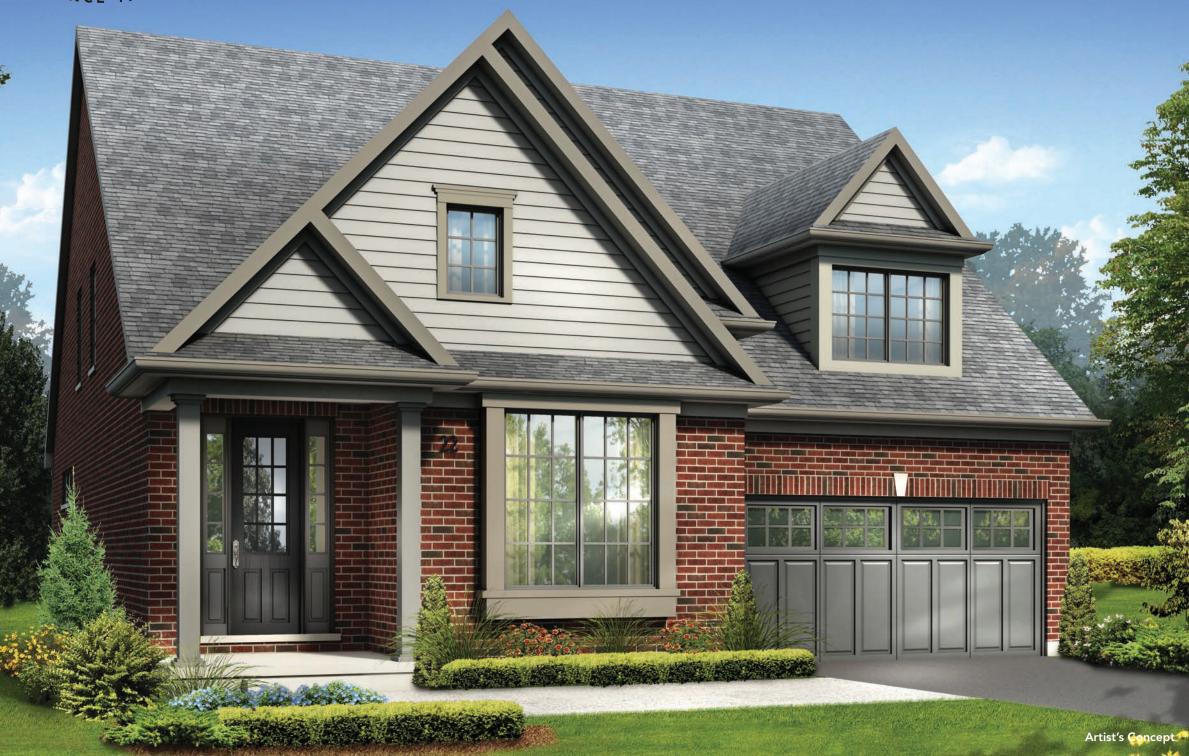

# The Lancaster

# 2528 sq.ft. Bungalow Loft









Elev. 'V'

Elev. 'AC'

### **The Lancaster**

## 2528 sq.ft. Bungalow Loft





Loft Plan



Walkout Basement Layout



Main Floor Elev. C

#### Basement

Optional Finished Basement Approx. 1122 sq.ft.

In an effort to develop a better product, Mason Homes reserves the right to change dimensions, elevations, specifications, materials, design and prices without notice or obligations. Window sizes and styles may vary based on elevation. These drawings may reflect some exterior upgrades. Please see your sales consultant for details. Actual usable space may vary from the stated floor area. E.&O.E. April 2019.