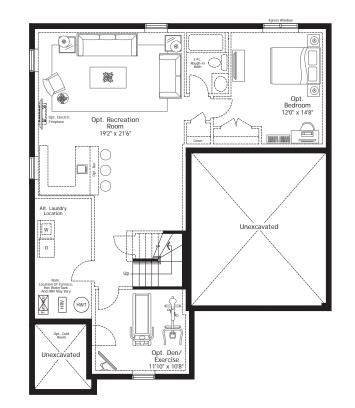

#### Basement

Optional Finished Basement Approx. 1122 sq.ft.

In an effort to develop a better product, Mason Homes reserves the right to change dimensions, elevations, specifications, materials, design and prices without notice or obligations. Window sizes and styles may vary based on elevation. These drawings may reflect some exterior upgrades. Please see your sales consultant for details. Actual usable space may vary from the stated floor area. E.&O.E. April 2019.