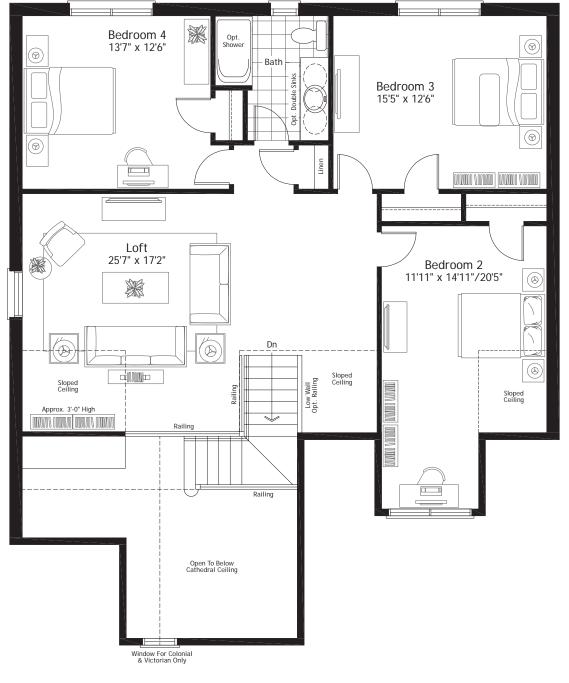

## 2528 sq.ft. Bungalow Loft

Loft Plan

Walkout Basement Layout

Main Floor Elev. C