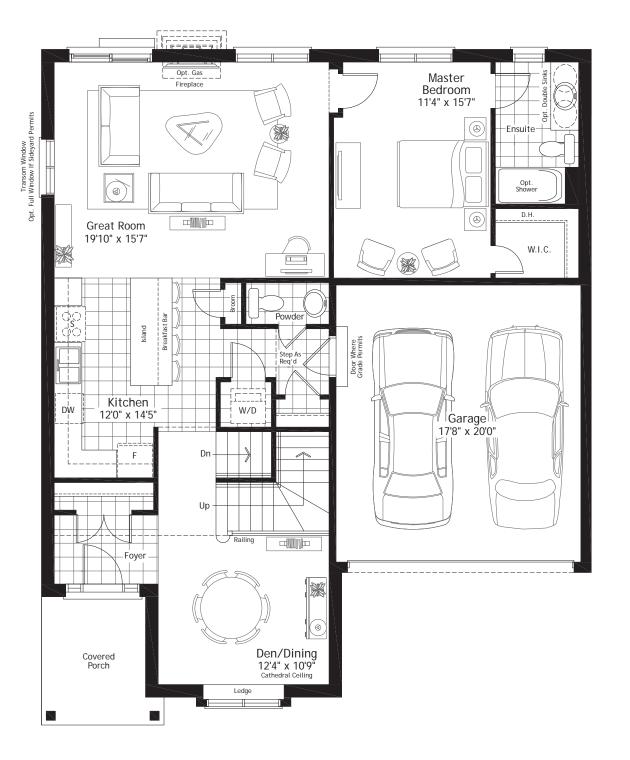

## 2528 sq.ft. Bungalow Loft

Loft Plan

Walkout Basement Layout

Main Floor Elev. C