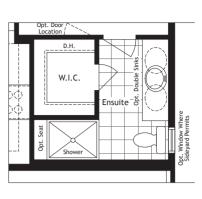

## The Hartley 1641 sq.ft.

Alt. Ensuite

**Walkout Basement Layout** 

1 Bedroom Loft Plan

Optional Finished Basement
Approx. 744 sq.ft.
A finished basement offers the additional space you need for such lifestyle uses as a recreation/exercise room, storage or an additional bed or bathroom. Optional cold rooms are also available in some models.