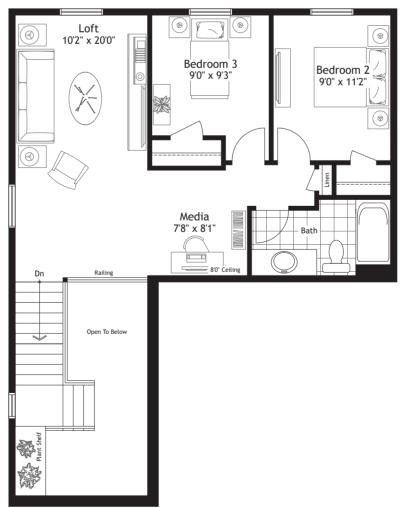

## The Hartley 1641 sq.ft.







Alt. Ensuite



**Walkout Basement Layout** 



1 Bedroom Loft Plan



Optional Finished Basement
Approx. 744 sq.ft.
A finished basement offers the additional space you need for such lifestyle uses as a recreation/exercise room, storage or an additional bed or bathroom. Optional cold rooms are also available in some models.

## 2 Bedroom Loft Plan

## F30D2014

In an effort to develop a better product, Mason Homes reserves the right to change dimensions, elevations, specifications, materials, design and prices without notice or obligations. Window sizes and styles may vary based on elevation. These drawings may reflect some exterior upgrades. Please see your sales consultant for details. Actual usable space may vary from the stated floor area. E.&O.E.

Main Floor Elev. V

Main Floor Elev. AC