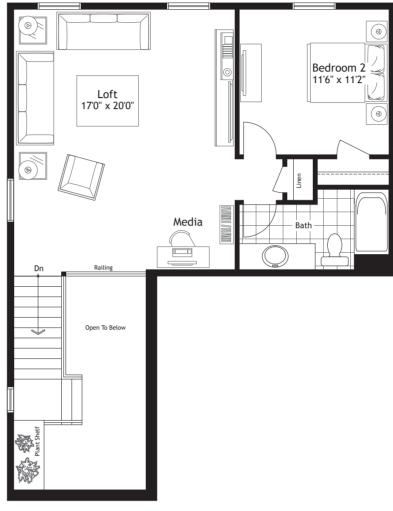

## The Hartley 1641 sq.ft.







Alt. Ensuite



**Walkout Basement Layout** 



1 Bedroom Loft Plan



Optional Finished Basement
Approx. 744 sq.ft.
A finished basement offers the additional space you need for such lifestyle uses as a recreation/exercise room, storage or an additional bed or bathroom. Optional cold rooms are also available in some models.

## 2 Bedroom Loft Plan

## F30D2014

In an effort to develop a better product, Mason Homes reserves the right to change dimensions, elevations, specifications, materials, design and prices without notice or obligations. Window sizes and styles may vary based on elevation. These drawings may reflect some exterior upgrades. Please see your sales consultant for details. Actual usable space may vary from the stated floor area. E.&O.E.

Main Floor Elev. V

Main Floor El