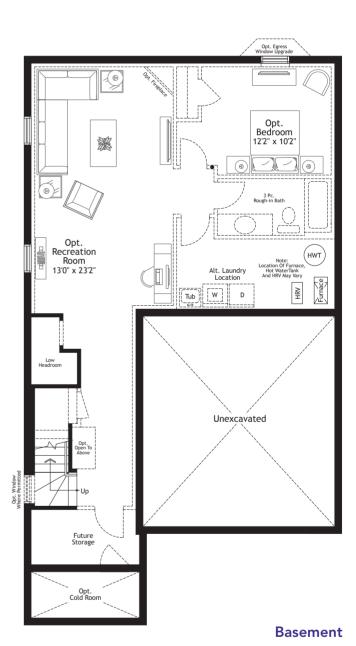

## The Hartley 1641 sq.ft.

Alt. Ensuite

**Walkout Basement Layout** 

1 Bedroom Loft Plan

Optional Finished Basement
Approx. 744 sq.ft.
A finished basement offers the additional space you need for such lifestyle uses as a recreation/exercise room, storage or an additional bed or bathroom. Optional cold rooms are also available in some models.