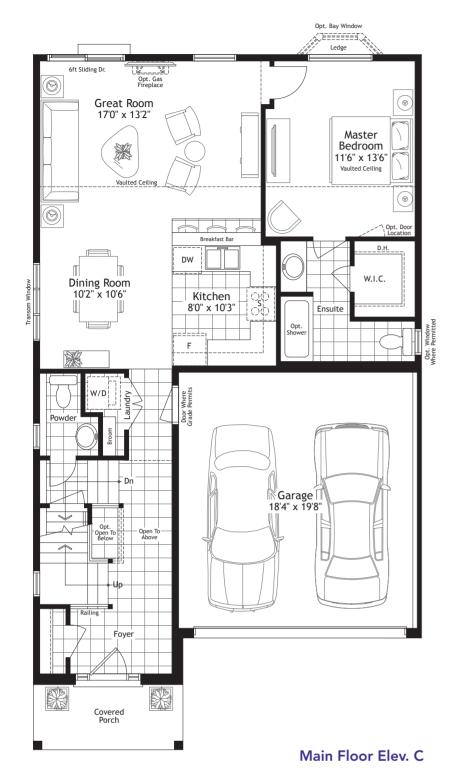

## The Hartley 1641 sq.ft.

Alt. Ensuite

**Walkout Basement Layout** 

1 Bedroom Loft Plan

Optional Finished Basement
Approx. 744 sq.ft.
A finished basement offers the additional space you need for such lifestyle uses as a recreation/exercise room, storage or an additional bed or bathroom. Optional cold rooms are also available in some models.