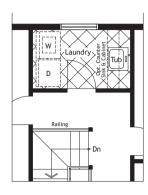

## The Cottonwood 2175 sq.ft.

Main Floor Elev. C

Main Floor Elev. V

Main Floor Elev. AC

Opt. Laundry

**Second Floor 3 Bedroom Plan** 

Alt. Second Floor 4 Bedroom Plan

**Basement** 