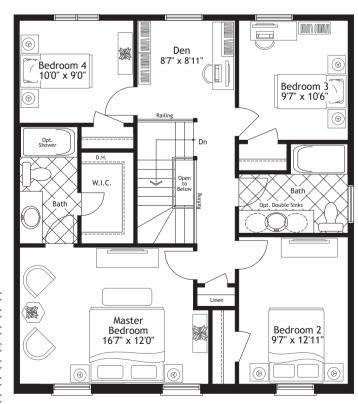

## The Cottonwood 2175 sq.ft.

Main Floor Elev. C

Main Floor Elev. V

Main Floor Elev. AC

Opt. Laundry

**Second Floor 3 Bedroom Plan** 

Alt. Second Floor 4 Bedroom Plan

**Basement** 