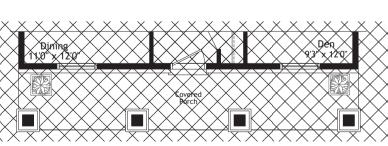

## The Cottonwood 2175 sq.ft.

Main Floor Elev. C

Main Floor Elev. V

Main Floor Elev. AC

Opt. Laundry

**Second Floor 3 Bedroom Plan** 

Alt. Second Floor 4 Bedroom Plan

**Basement** 