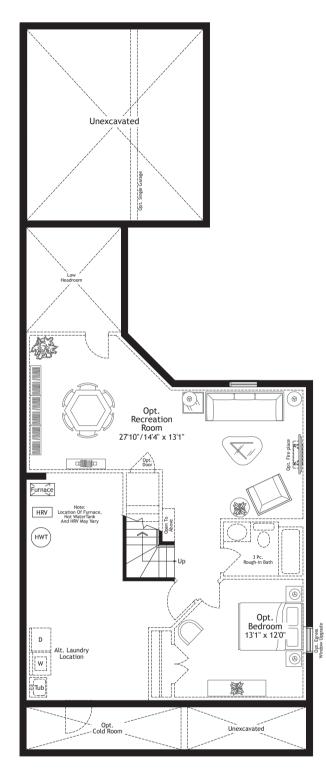

## The Cottonwood 2175 sq.ft.

Main Floor Elev. C

Main Floor Elev. V

Main Floor Elev. AC

Opt. Laundry

**Second Floor 3 Bedroom Plan** 

Alt. Second Floor 4 Bedroom Plan

**Basement** 

Optional Finished Basement Approx. 652 sq.ft. A finished basement offers the additional space you need for such lifestyle uses as a recreation/exercise room, storage or an additional bed or bathroom. Optional cold rooms are also available in some models.