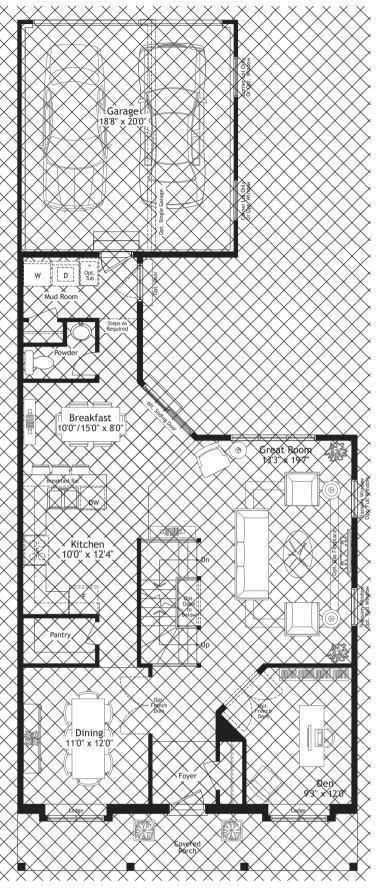

## The Cottonwood 2175 sq.ft.

Main Floor Elev. C

Main Floor Elev. V

Main Floor Elev. AC

Opt. Laundry

**Second Floor 3 Bedroom Plan** 

Alt. Second Floor 4 Bedroom Plan

**Basement** 