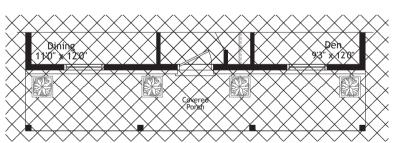

## The Cottonwood 2175 sq.ft.

Main Floor Elev. C

Main Floor Elev. V

Main Floor Elev. AC

Opt. Laundry

**Second Floor 3 Bedroom Plan** 

Alt. Second Floor 4 Bedroom Plan

**Basement** 