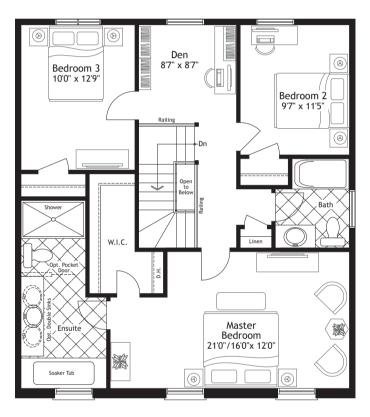

## The Cottonwood 2175 sq.ft.

Main Floor Elev. C

Main Floor Elev. V

Main Floor Elev. AC

Opt. Laundry

**Second Floor 3 Bedroom Plan** 

Alt. Second Floor 4 Bedroom Plan

**Basement** 