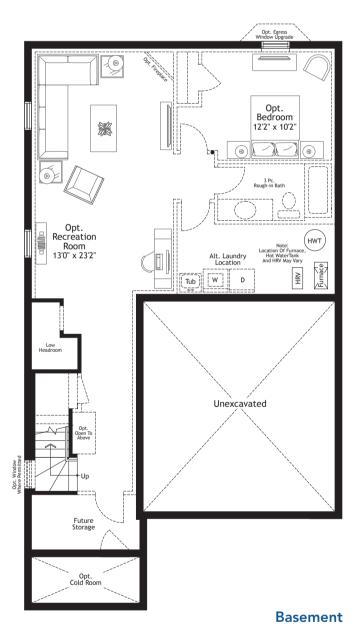

## The Hartley 1641 sq.ft.

Alt. Ensuite

**Walkout Basement Layout** 

1 Bedroom Loft Plan

Optional Finished Basement
Approx. 744 sq.ft.
A finished basement offers the additional
space you need for such lifestyle uses as
a recreation/exercise room, storage or an
additional bed or bathroom. Optional cold
rooms are also available in some models.