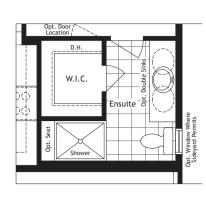

## The Hartley 1641 sq.ft.







Alt. Ensuite



**Walkout Basement Layout** 



1 Bedroom Loft Plan



Optional Finished Basement
Approx. 744 sq.ft.
A finished basement offers the additional
space you need for such lifestyle uses as
a recreation/exercise room, storage or an
additional bed or bathroom. Optional cold
rooms are also available in some models.

## 2 Bedroom Loft Plan

## F30D2014

In an effort to develop a better product, Mason Homes reserves the right to change dimensions, elevations, specifications, materials, design and prices without notice or obligations. Window sizes and styles may vary based on elevation. These drawings may reflect some exterior upgrades. Please see your sales consultant for details. Actual usable space may vary from the stated floor area. E.&O.E.

Main Floor Elev. V

Main Floor Elev