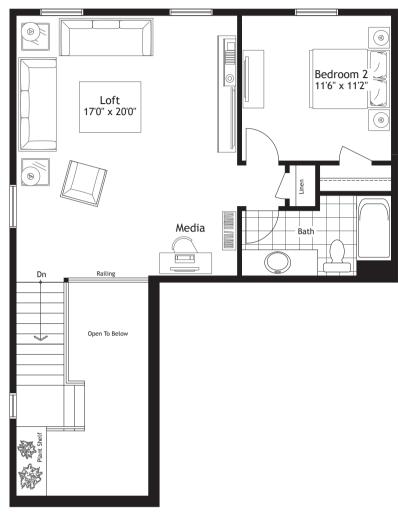

## The Hartley 1641 sq.ft.







Alt. Ensuite



**Walkout Basement Layout** 



1 Bedroom Loft Plan



Optional Finished Basement
Approx. 744 sq.ft.
A finished basement offers the additional
space you need for such lifestyle uses as
a recreation/exercise room, storage or an
additional bed or bathroom. Optional cold
rooms are also available in some models.

## 2 Bedroom Loft Plan

## F30D2014

In an effort to develop a better product, Mason Homes reserves the right to change dimensions, elevations, specifications, materials, design and prices without notice or obligations. Window sizes and styles may vary based on elevation. These drawings may reflect some exterior upgrades. Please see your sales consultant for details. Actual usable space may vary from the stated floor area. E.&O.E.

Main Floor Elev. V

Main Floor El