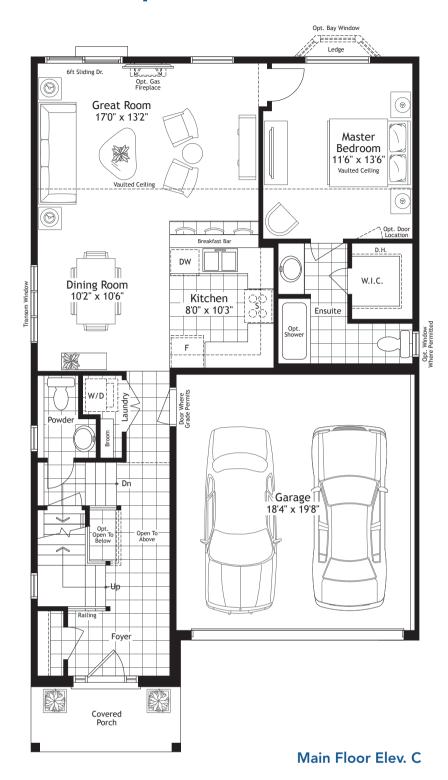

## The Hartley 1641 sq.ft.

Alt. Ensuite

**Walkout Basement Layout** 

1 Bedroom Loft Plan

Optional Finished Basement
Approx. 744 sq.ft.
A finished basement offers the additional
space you need for such lifestyle uses as
a recreation/exercise room, storage or an
additional bed or bathroom. Optional cold
rooms are also available in some models.