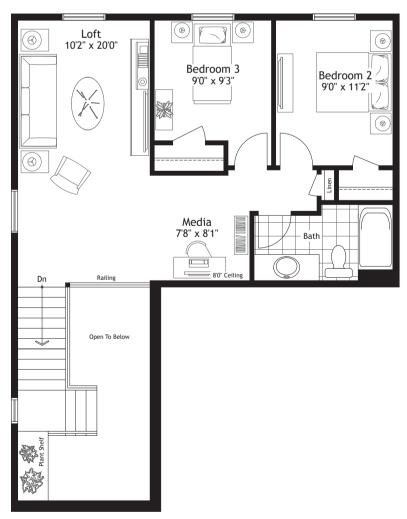

## The Hartley 1641 sq.ft.







Alt. Ensuite



**Walkout Basement Layout** 



1 Bedroom Loft Plan



Optional Finished Basement
Approx. 744 sq.ft.
A finished basement offers the additional
space you need for such lifestyle uses as
a recreation/exercise room, storage or an
additional bed or bathroom. Optional cold
rooms are also available in some models.

## 2 Bedroom Loft Plan

## F30D2014

In an effort to develop a better product, Mason Homes reserves the right to change dimensions, elevations, specifications, materials, design and prices without notice or obligations. Window sizes and styles may vary based on elevation. These drawings may reflect some exterior upgrades. Please see your sales consultant for details. Actual usable space may vary from the stated floor area. E.&O.E.

Main Floor Elev. V

Main Floor Elev. AC