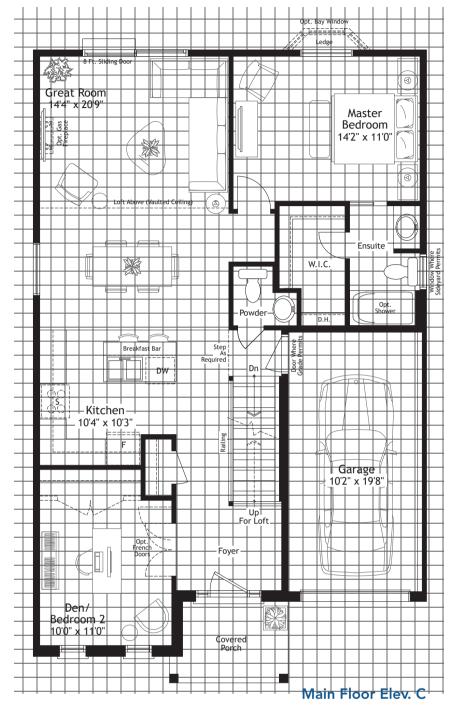

## The Hickory 1081 sq.ft. (with Loft - 1735 sq.ft.)





Opt. Loft Plan



**Walkout Basment Layout** 



Basement Elev. C & AC





Opt. 2nd Bath on Main Floor



Basement Elev. V

Optional Finished Basement Approx. 798 sq.ft. A finished basement offers the additional space you need for such lifestyle uses as a recreation/exercise room, storage or an additional bed or bathroom. Optional cold rooms are also available in some models.

## Den/ Bedroom 2 10'0" x 11'4" Covered Porch Main Floor Eley, AC

## F30A2014

In an effort to develop a better product, Mason Homes reserves the right to change dimensions, elevations, specifications, materials, design and prices without notice or obligations. Window sizes and styles may vary based on elevation. These drawings may reflect some exterior upgrades. Please see your sales consultant for details. Ac