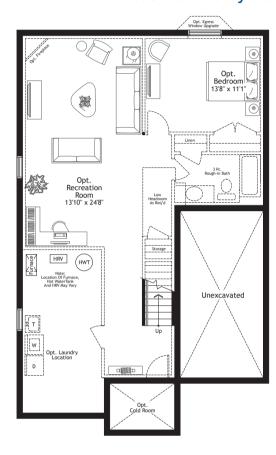

## The Hickory 1081 sq.ft. (with Loft - 1735 sq.ft.)

Opt. Loft Plan

**Walkout Basment Layout** 

Basement Elev. C & AC

Opt. 2nd Bath on Main Floor

Basement Elev. V

Optional Finished Basement Approx. 798 sq.ft. A finished basement offers the additional space you need for such lifestyle uses as a recreation/exercise room, storage or an additional bed or bathroom. Optional cold rooms are also available in some models.