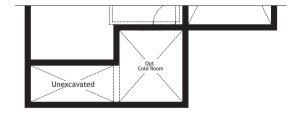

## The Hickory 1081 sq.ft. (with Loft - 1735 sq.ft.)

Opt. Loft Plan

**Walkout Basment Layout** 

Basement Elev. C & AC

Opt. 2nd Bath on Main Floor

Basement Elev. V

Optional Finished Basement Approx. 798 sq.ft. A finished basement offers the additional space you need for such lifestyle uses as a recreation/exercise room, storage or an additional bed or bathroom. Optional cold rooms are also available in some models.