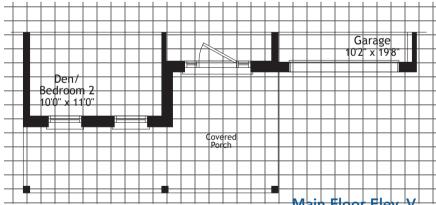

## The Hickory 1081 sq.ft. (with Loft - 1735 sq.ft.)





Opt. Loft Plan



**Walkout Basment Layout** 



Basement Elev. C & AC





Opt. 2nd Bath on Main Floor



Basement Elev. V

Optional Finished Basement Approx. 798 sq.ft. A finished basement offers the additional space you need for such lifestyle uses as a recreation/exercise room, storage or an additional bed or bathroom. Optional cold rooms are also available in some models.

## Den/ Bedroom 2 10'0" x 11'4" Covered Porch Main Floor Eley, AC

## F30A2014

In an effort to develop a better product, Mason Homes reserves the right to change dimensions, elevations, specifications, materials, design and prices without notice or obligations. Window sizes and styles may vary based on elevation. These drawings may reflect some exterior upgrades. Please see your sales consultant for details. Actual usable space may vary from the stated floor area. E.&O.E.