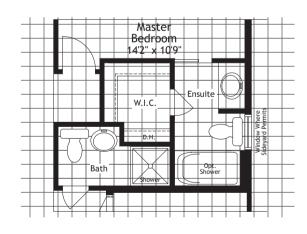

## The Hickory 1081 sq.ft. (with Loft - 1735 sq.ft.)





Opt. Loft Plan



**Walkout Basment Layout** 



Basement Elev. C & AC





Opt. 2nd Bath on Main Floor



Basement Elev. V

Optional Finished Basement Approx. 798 sq.ft. A finished basement offers the additional space you need for such lifestyle uses as a recreation/exercise room, storage or an additional bed or bathroom. Optional cold rooms are also available in some models.

## Den/ Bedroom 2 10'0" x 11'4" Covered Porch Main Floor Eley, AC

## F30A2014

In an effort to develop a better product, Mason Homes reserves the right to change dimensions, elevations, specifications, materials, design and prices without notice or obligations. Window sizes and styles may vary based on elevation. These drawings may reflect some exterior upgrades. Please see your sales consultant for details. Actual usable space may vary from the stated floor area. E.&O.E.