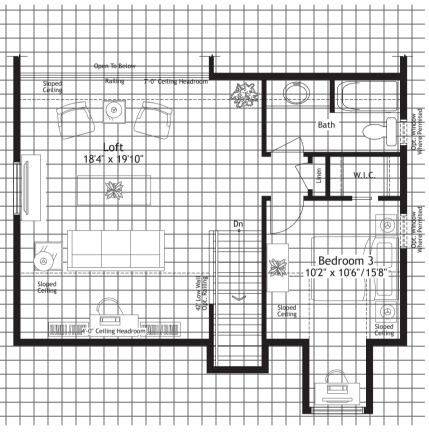

## The Hickory 1081 sq.ft. (with Loft - 1735 sq.ft.)

Opt. Loft Plan

**Walkout Basment Layout** 

Basement Elev. C & AC

Opt. 2nd Bath on Main Floor

Basement Elev. V

Optional Finished Basement Approx. 798 sq.ft. A finished basement offers the additional space you need for such lifestyle uses as a recreation/exercise room, storage or an additional bed or bathroom. Optional cold rooms are also available in some models.