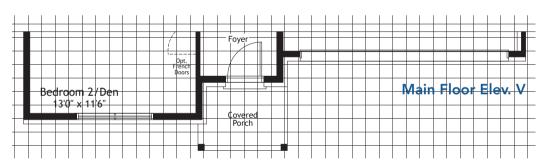

## The Rosedale

## 1443 sq.ft. (with Loft - 2242 sq.ft.)









Opt. Laundry

Optional Finished Basement Approx. 1049 sq.ft.

A finished basement offers the additional space you need for such lifestyle uses as a recreation/exercise room, storage or an additional bed or bathroom. Optional cold rooms are also available in some models.



Opt. Loft Plan





## F40C2014

In an effort to develop a better product, Mason Homes reserves the right to change dimensions, elevations, specifications, materials, design and prices without notice or obligations. Window sizes and styles may vary based on elevation. These drawings may reflect some exterior upgrades. Please see your sales consultant for details. Actual usable space may vary from the stated floor area. E.&O.E.