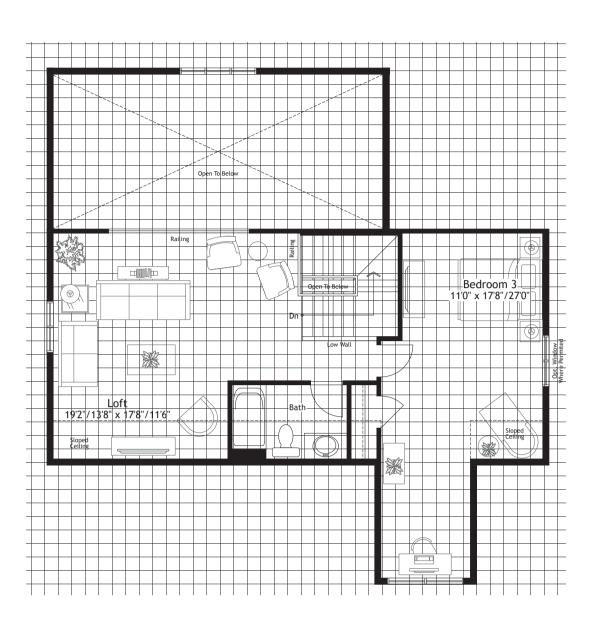

## The Rosedale

## 1443 sq.ft. (with Loft - 2242 sq.ft.)









Opt. Laundry

Optional Finished Basement Approx. 1049 sq.ft.

A finished basement offers the additional space you need for such lifestyle uses as a recreation/exercise room, storage or an additional bed or bathroom. Optional cold rooms are also available in some models.



Opt. Loft Plan





## F40C2014

In an effort to develop a better product, Mason Homes reserves the right to change dimensions, elevations, specifications, materials, design and prices without notice or obligations. Window sizes and styles may vary based on elevation. These drawings may reflect some exterior upgrades. Please see your sales consultant for details. Actual usable space may vary from the stated floor area. E.&O.E.