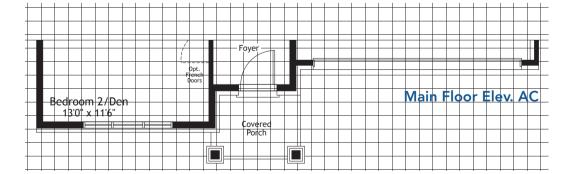

## The Rosedale

## 1443 sq.ft. (with Loft - 2242 sq.ft.)









Opt. Laundry

Optional Finished Basement Approx. 1049 sq.ft.

A finished basement offers the additional space you need for such lifestyle uses as a recreation/exercise room, storage or an additional bed or bathroom. Optional cold rooms are also available in some models.



Opt. Loft Plan





## F40C2014

In an effort to develop a better product, Mason Homes reserves the right to change dimensions, elevations, specifications, materials, design and prices without notice or obligations. Window sizes and styles may vary based on elevation. These drawings may reflect some exterior upgrades. Please see your sales consultant for details. Actual usable space may vary from the stated floor area. E.&O.E.