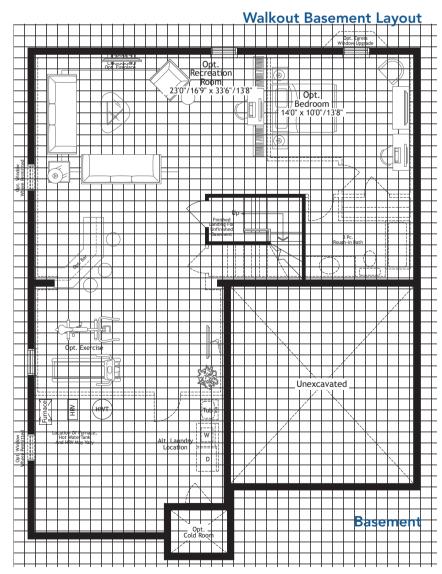

## 1443 sq.ft. (with Loft - 2242 sq.ft.)

Opt. Laundry

Optional Finished Basement Approx. 1049 sq.ft.

A finished basement offers the additional space you need for such lifestyle uses as a recreation/exercise room, storage or an additional bed or bathroom. Optional cold rooms are also available in some models.