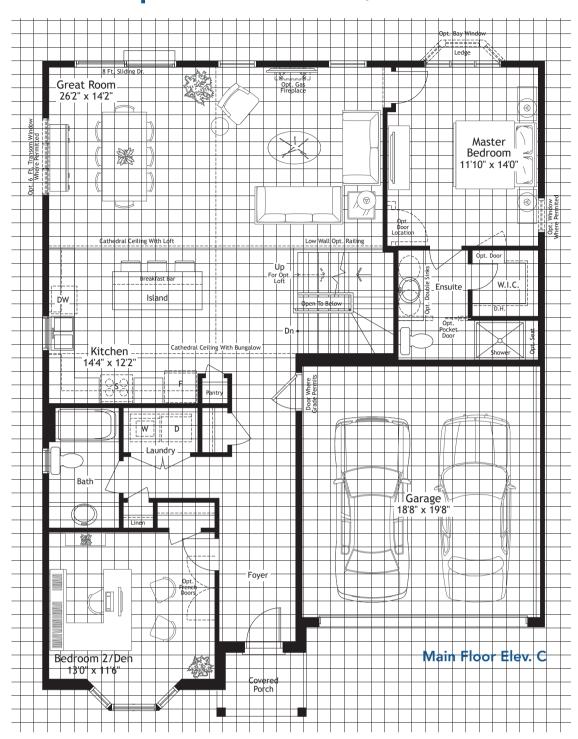

## The Rosedale

## 1443 sq.ft. (with Loft - 2242 sq.ft.)

Opt. Laundry

Optional Finished Basement Approx. 1049 sq.ft.

A finished basement offers the additional space you need for such lifestyle uses as a recreation/exercise room, storage or an additional bed or bathroom. Optional cold rooms are also available in some models.