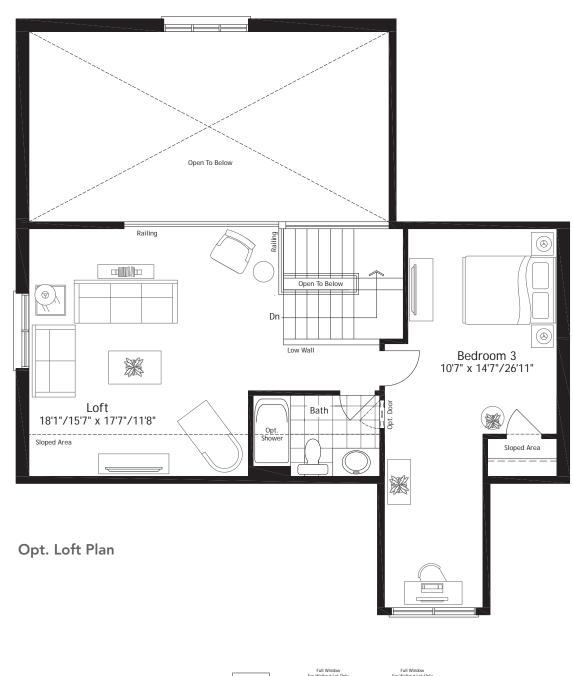

## The Rosedale

## 2252 sq.ft. Bungalow Loft



Elev. 'AC'



Elev. 'C'

Elev. 'V'



## The Rosedale

# 1447 sq.ft. Bungalow



Elev. 'AC'



Elev. 'C'

Elev. 'V'

#### The Rosedale

#### 2252 sq.ft. Bungalow Loft Bungalow 1447 sq.ft.









Walkout Basement Layout





In an effort to develop a better product, Mason Homes reserves the right to change dimensions, elevations, specifications, materials, design and prices without notice or obligations. Window sizes and styles may vary based on elevation. These drawings may reflect some exterior upgrades. Please see your sales consultant for details. Actual usable space may vary from the stated floor area. E.&O.E. April 2019.