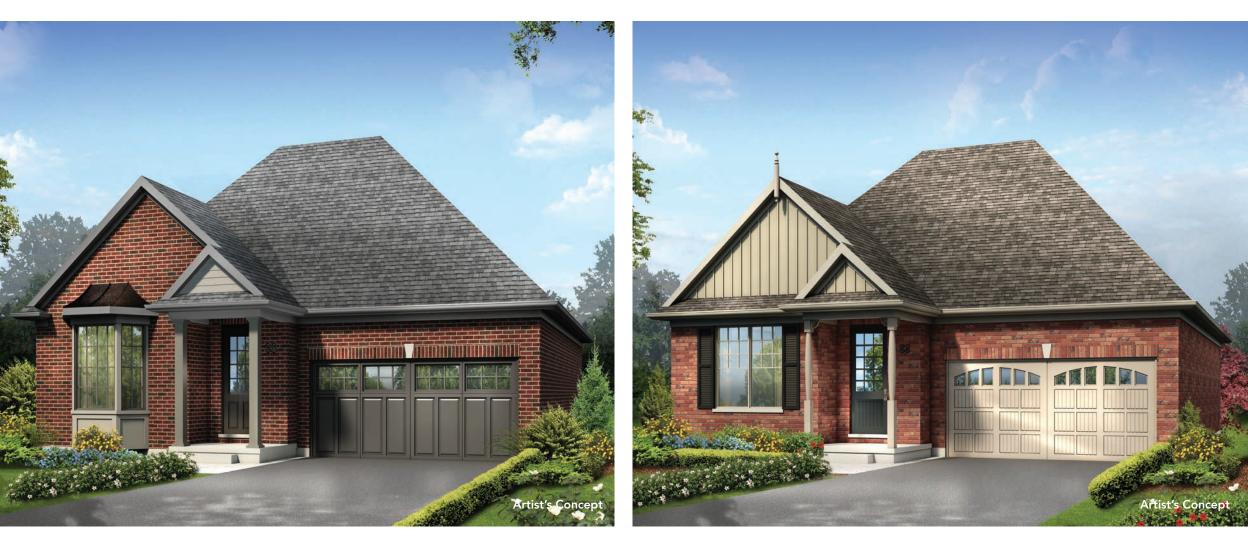

## The Rosedale

## 2252 sq.ft. Bungalow Loft



Elev. 'AC'



Elev. 'C'

Elev. 'V'



## The Rosedale

# 1447 sq.ft. Bungalow



Elev. 'AC'



Elev. 'C'

Elev. 'V'

#### The Rosedale

#### 2252 sq.ft. Bungalow Loft Bungalow 1447 sq.ft.









Walkout Basement Layout





In an effort to develop a better product, Mason Homes reserves the right to change dimensions, elevations, specifications, materials, design and prices without notice or obligations. Window sizes and styles may vary based on elevation. These drawings may reflect some exterior upgrades. Please see your sales consultant for details. Actual usable space may vary from the stated floor area. E.&O.E. April 2019.