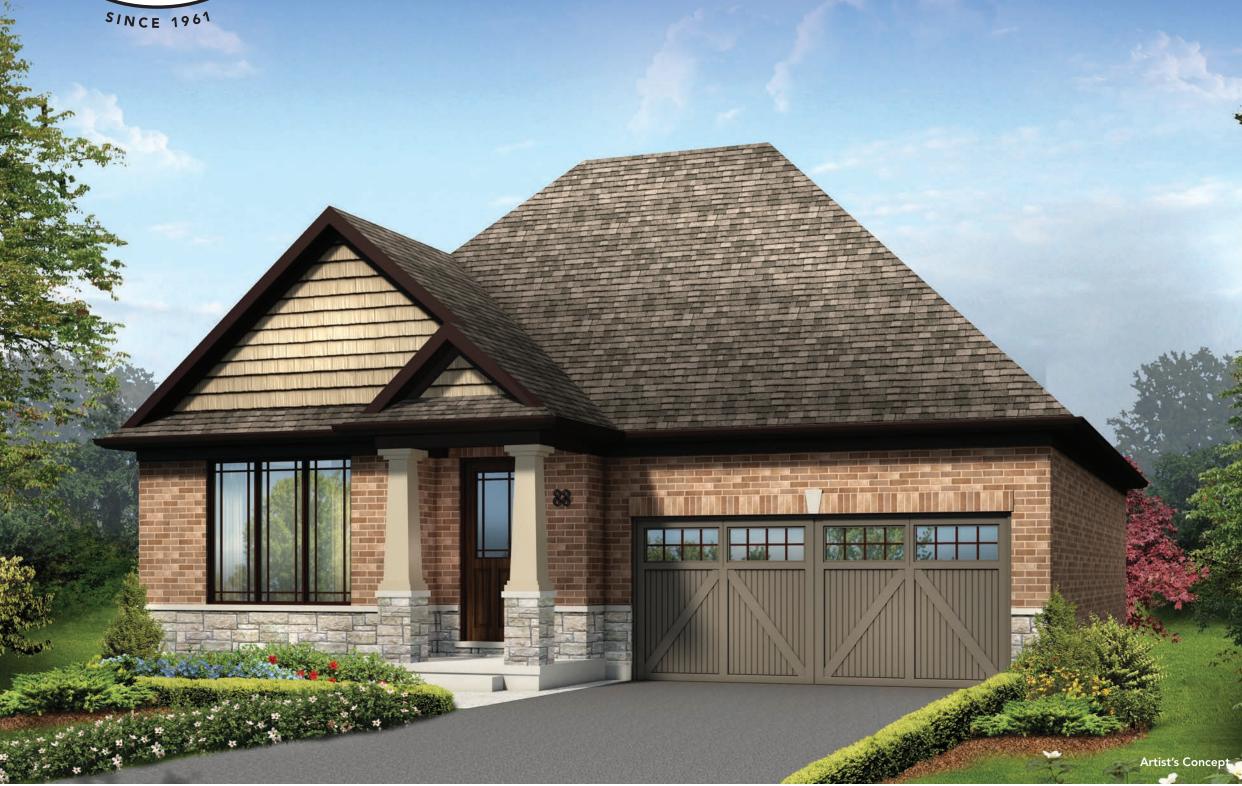

## The Rosedale

## 2252 sq.ft. Bungalow Loft



Elev. 'AC'



Elev. 'C'

Elev. 'V'



## The Rosedale

# 1447 sq.ft. Bungalow



Elev. 'AC'



Elev. 'C'

Elev. 'V'

#### The Rosedale

#### 2252 sq.ft. Bungalow Loft Bungalow 1447 sq.ft.









Walkout Basement Layout





In an effort to develop a better product, Mason Homes reserves the right to change dimensions, elevations, specifications, materials, design and prices without notice or obligations. Window sizes and styles may vary based on elevation. These drawings may reflect some exterior upgrades. Please see your sales consultant for details. Actual usable space may vary from the stated floor area. E.&O.E. April 2019.