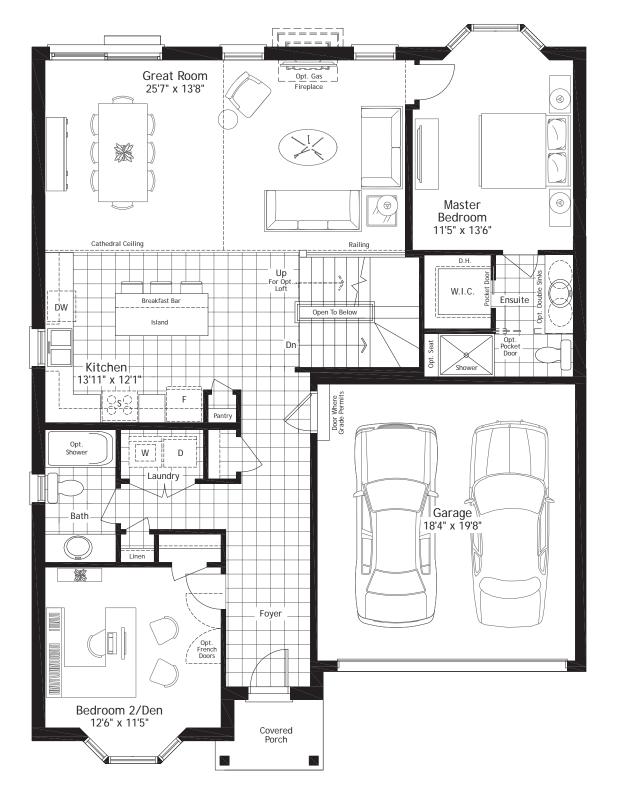

## The Rosedale

## 2252 sq.ft. Bungalow Loft



Elev. 'AC'



Elev. 'C'

Elev. 'V'



## The Rosedale

# 1447 sq.ft. Bungalow



Elev. 'AC'



Elev. 'C'

Elev. 'V'

#### The Rosedale

#### 2252 sq.ft. Bungalow Loft Bungalow 1447 sq.ft.









Walkout Basement Layout





In an effort to develop a better product, Mason Homes reserves the right to change dimensions, elevations, specifications, materials, design and prices without notice or obligations. Window sizes and styles may vary based on elevation. These drawings may reflect some exterior upgrades. Please see your sales consultant for details. Actual usable space may vary from the stated floor area. E.&O.E. April 2019.