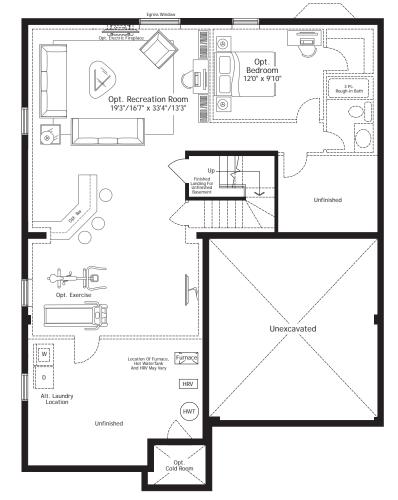

#### 2252 sq.ft. Bungalow Loft Bungalow 1447 sq.ft.

Walkout Basement Layout

In an effort to develop a better product, Mason Homes reserves the right to change dimensions, elevations, specifications, materials, design and prices without notice or obligations. Window sizes and styles may vary based on elevation. These drawings may reflect some exterior upgrades. Please see your sales consultant for details. Actual usable space may vary from the stated floor area. E.&O.E. April 2019.