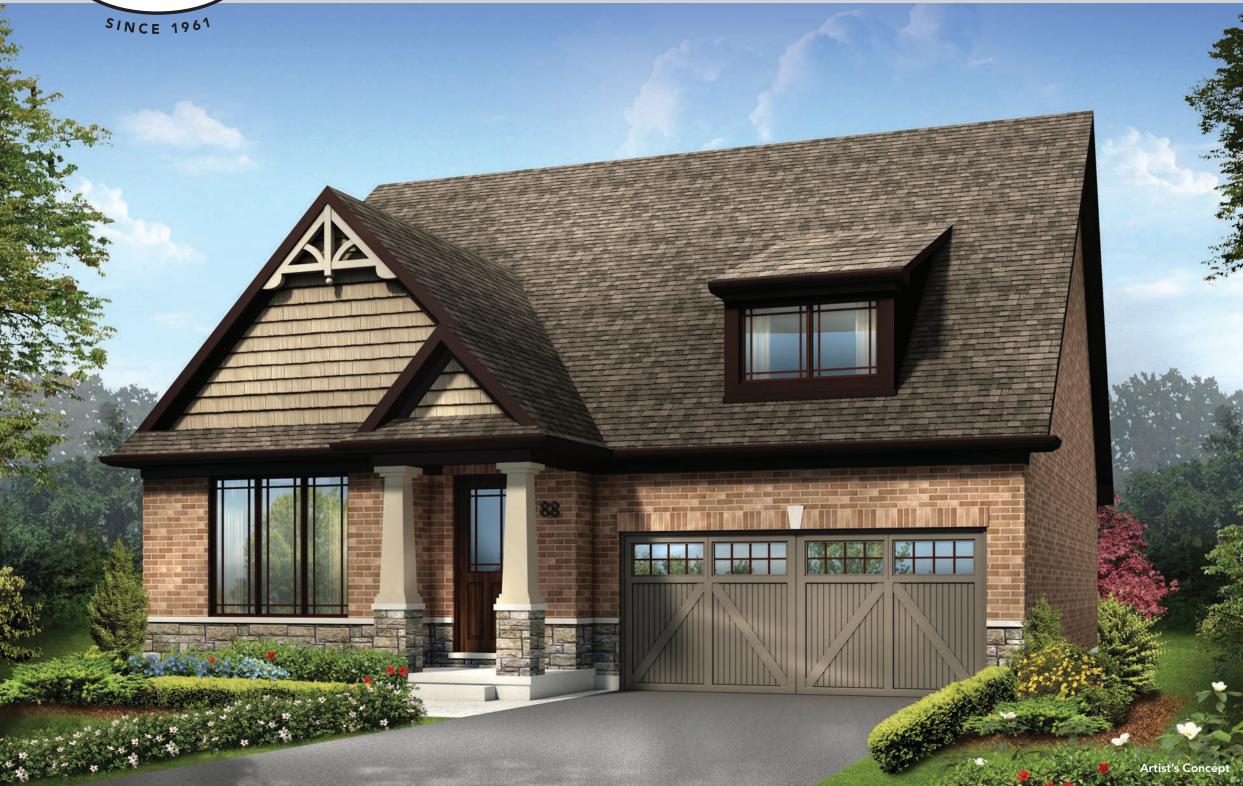

## The Rosedale

## 2252 sq.ft. Bungalow Loft



Elev. 'AC'



Elev. 'C'

Elev. 'V'



## The Rosedale

# 1447 sq.ft. Bungalow



Elev. 'AC'



Elev. 'C'

Elev. 'V'

#### The Rosedale

#### 2252 sq.ft. Bungalow Loft Bungalow 1447 sq.ft.









Walkout Basement Layout





In an effort to develop a better product, Mason Homes reserves the right to change dimensions, elevations, specifications, materials, design and prices without notice or obligations. Window sizes and styles may vary based on elevation. These drawings may reflect some exterior upgrades. Please see your sales consultant for details. Actual usable space may vary from the stated floor area. E.&O.E. April 2019.