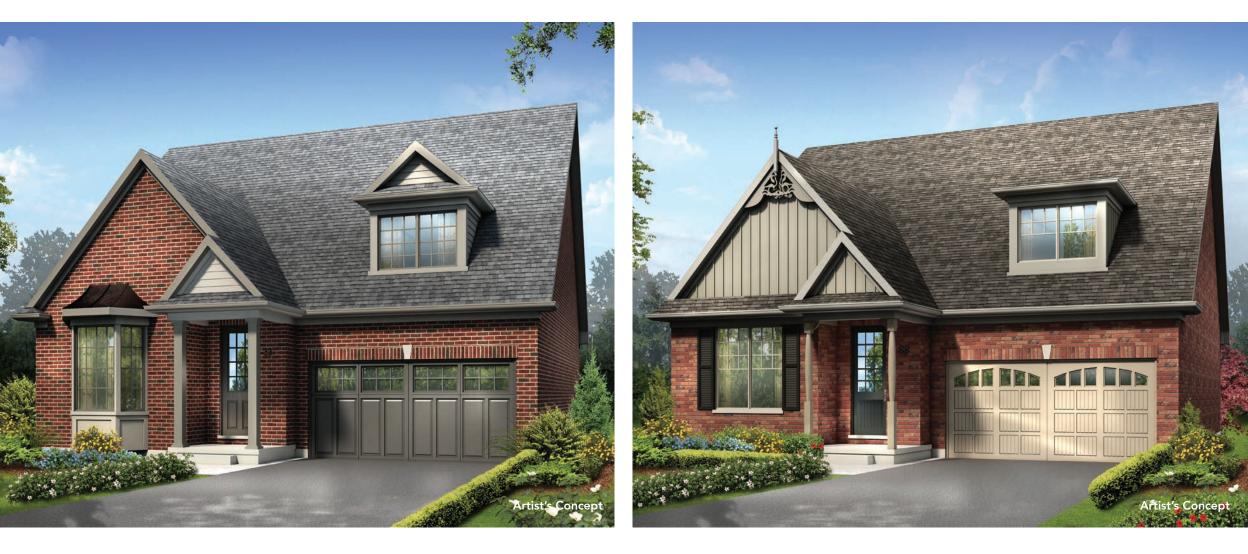

## The Rosedale

## 2252 sq.ft. Bungalow Loft



Elev. 'AC'



Elev. 'C'

Elev. 'V'



## The Rosedale

# 1447 sq.ft. Bungalow



Elev. 'AC'



Elev. 'C'

Elev. 'V'

#### The Rosedale

#### 2252 sq.ft. Bungalow Loft Bungalow 1447 sq.ft.









Walkout Basement Layout





In an effort to develop a better product, Mason Homes reserves the right to change dimensions, elevations, specifications, materials, design and prices without notice or obligations. Window sizes and styles may vary based on elevation. These drawings may reflect some exterior upgrades. Please see your sales consultant for details. Actual usable space may vary from the stated floor area. E.&O.E. April 2019.