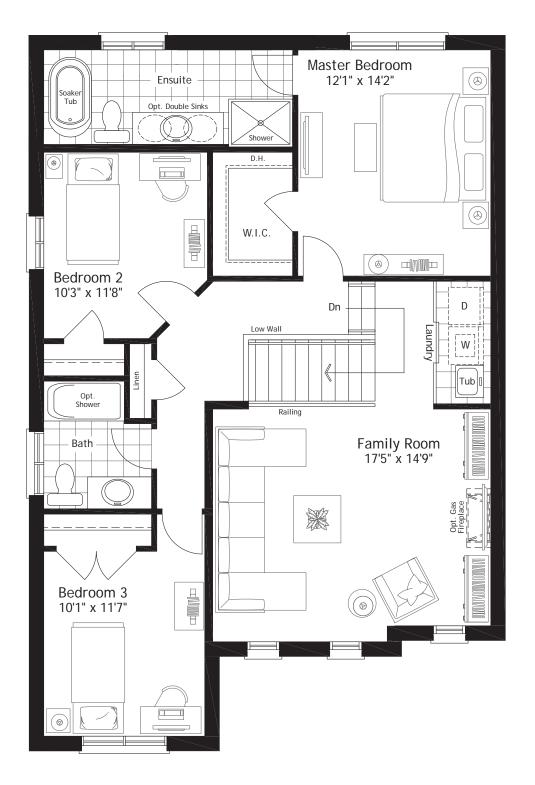

## 2171 sq.ft.

Second Floor Elev. C

Walkout Basement Layout

**Basement** 

Approx. 691 sq.ft.

## Second Floor 4 Bedroom Elev. C

In an effort to develop a better product, Mason Homes reserves the right to change dimensions, elevations, specifications, materials, design and prices without notice or obligations. Window sizes and styles may vary based on elevation. These drawings may reflect some exterior upgrades. Please see your sales consultant for details. Actual usable space may vary from the stated floor area. E.&O.E. April 2019.