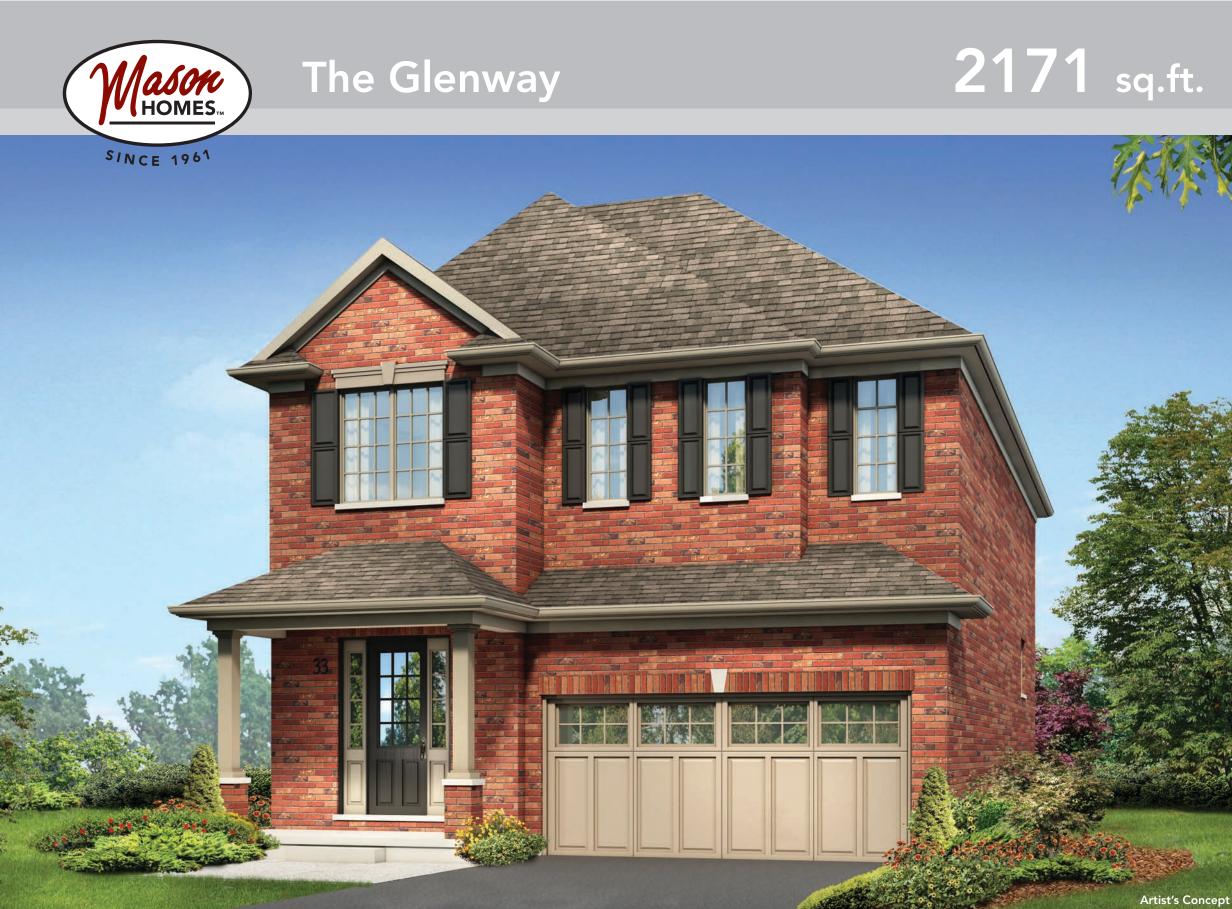

## The Glenway

## 2171 sq.ft.

Second Floor Elev. C

Walkout Basement Layout

**Basement** 

Approx. 691 sq.ft.