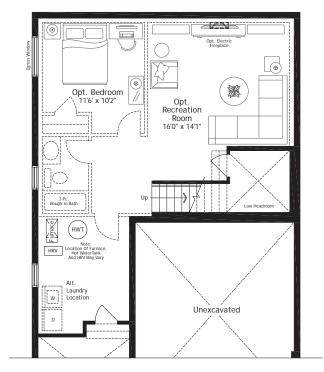

## 2171 sq.ft.

Second Floor Elev. C

Walkout Basement Layout

**Basement** 

Approx. 691 sq.ft.

Optional Finished Basement HOMES SINCE 1961