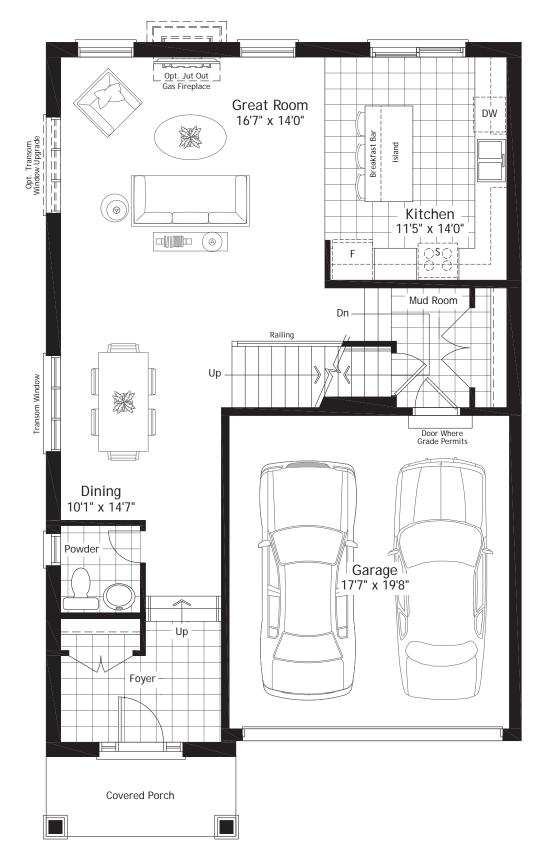

## 2171 sq.ft.

Second Floor Elev. C

Walkout Basement Layout

**Basement** 

Approx. 691 sq.ft.

## Second Floor 4 Bedroom Elev. C

In an effort to develop a better product, Mason Homes reserves the right to change dimensions, elevations, specifications, materials, design and prices without notice or obligations. Window sizes and styles may vary based on elevation. These drawings may reflect some exterior upgrades. Please see your sales consultant for details. Actual usable space may vary from the stated floor area. E.&O.E. April 2019.