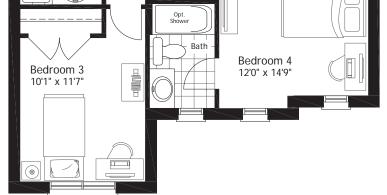

## Second Floor 4 Bedroom Elev. C

In an effort to develop a better product, Mason Homes reserves the right to change dimensions, elevations, specifications, materials, design and prices without notice or obligations. Window sizes and styles may vary based on elevation. These drawings may reflect some exterior upgrades. Please see your sales consultant for details. Actual usable space may vary from the stated floor area. E.&O.E. April 2019.