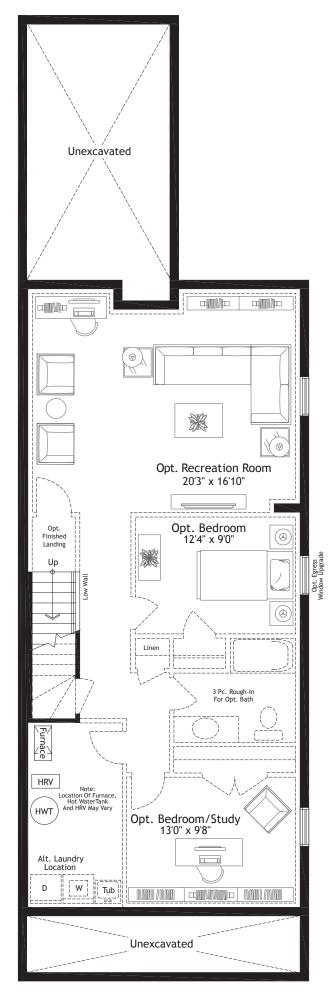

## COURTYARD CONDO VILLAS

BASEMENT

Drawing shown is not to scale. Measurements should not be taken from drawing. Drawings may be different from website and/or printed marketing material. The floor plans and elevations shown, dimensions, specifications, and architectural detailing are pre-construction plans and may be revised or improved as necessitated by architectural controls and the construction process. All dimensions are approximate. Actual usable floor space may vary from the stated area. House may be reversed and purchaser agrees to accept same. Specifications subject to change without notice. Steps may vary at any exterior entrances. Illustrations are artist's concept. Exterior railing on plans only as required by grade. E. & O.E. October 2017.