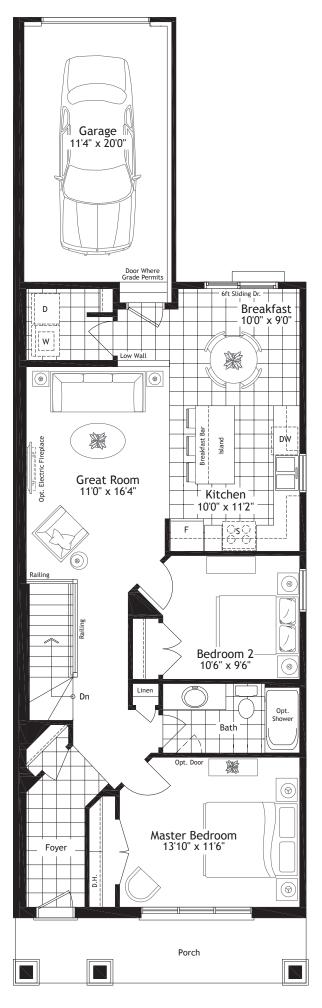

Garage 11'4" x 20'0" Door Where Grade Permits

OPT. 2 PIECE POWDER ROOM

ALT. BATH BLOCKING FOR FUTURE GRAB BARS

MAIN FLOOR